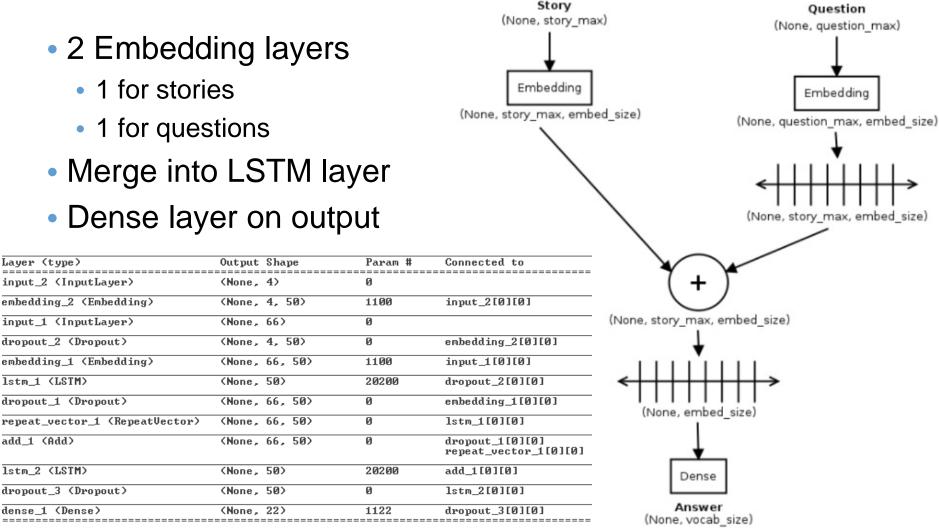

### DEEP LEARNING WITH KERAS

# **TEXT GENERATION**

Themistoklis Diamantopoulos

## **Text Generation Problem**

- Question Answering
- bAbi tasks
  - Dataset from Facebook: https://research.fb.com/downloads/babi/
  - Supporting Facts

#### STORY

John moved to the bedroom.
Mary grabbed the football there.
Sandra journeyed to the bedroom.
Sandra went back to the hallway.
Mary moved to the garden.
Mary journeyed to the office.
Where is the football? office 2.6

QUESTION Where is the **football**?

ANSWER office 2 6

### Feature Representation

- Each word has an ID, so each story/query is a vector
- Train two models, one for stories and one for queries



# Solution using LSTM



Source: http://smerity.com/articles/2015/keras\_qa.html