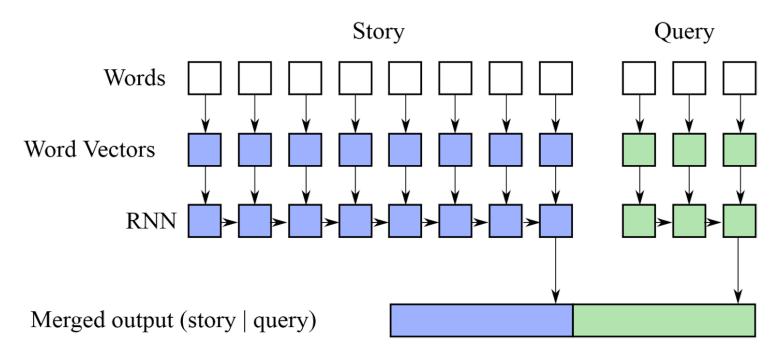

### Feature Representation

- Each word has an ID, so each story/query is a vector
- Train two models, one for stories and one for queries

# Solution using LSTM

Source: http://smerity.com/articles/2015/keras\_qa.html