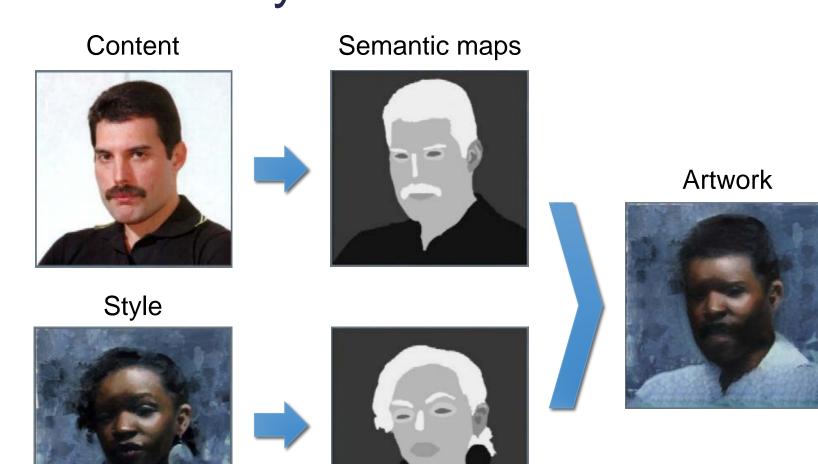

#### **Neural Doodle**

- Generation problem
- Keras code: https://github.com/kerasteam/keras/blob/master/examples/neural\_doodle.py
- Online demo: https://likemo.net/

### How Neural Doodle works

Image analogy

Source: https://www.slideshare.net/ckmarkohchang/neural-doodle