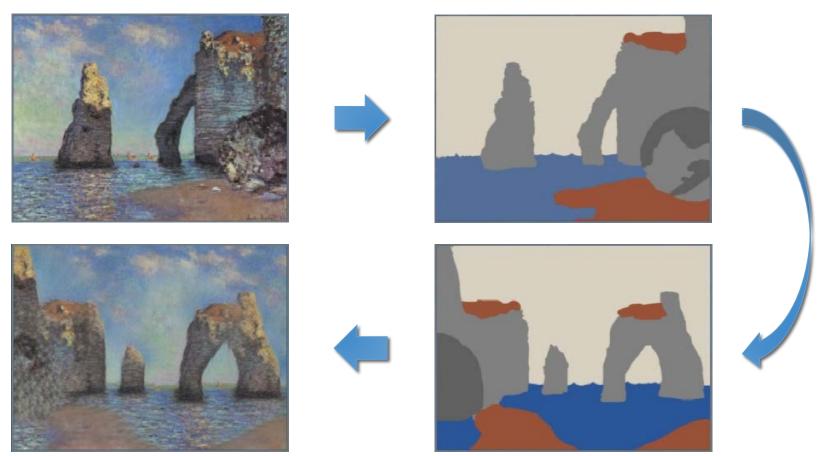

## Neural Style Transfer

- Keras code: https://github.com/kerasteam/keras/blob/master/examples/neural\_style\_transfer.py
- Online demo: https://demos.algorithmia.com/deep-style/ or https://deepart.io/

## How Neural Style Transfer works

Source: https://www.slideshare.net/ckmarkohchang/neural-doodle